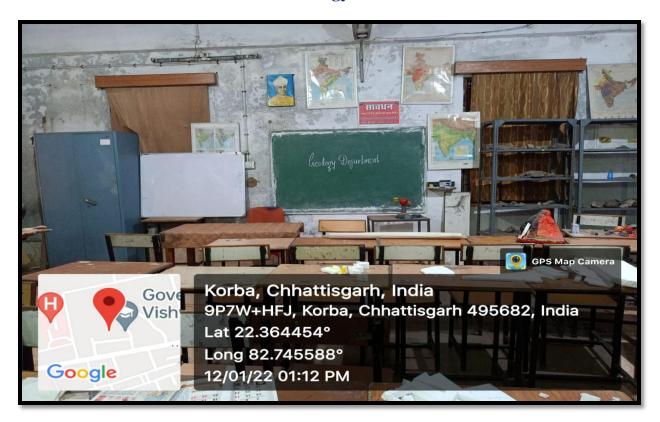

## **Geology Lab**

### **Geology Department**

Room No. 02

Room No. 04

Room No. 06

Room No. 08

Room No. 16

Room No. 18