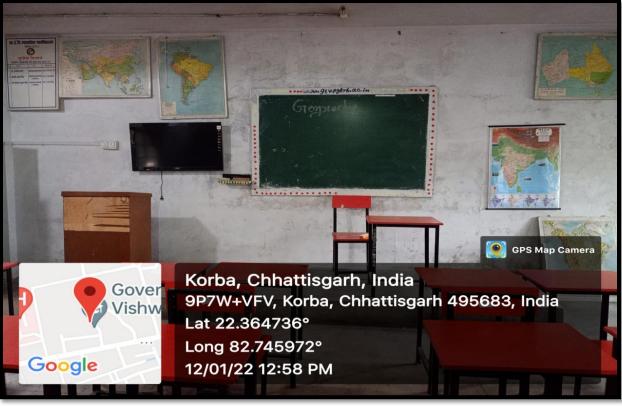

# Govt. E.V. Post Graduate College Korba, C.G.

Contact No. - 07759- 221458, email: gevpg1981@gmail.com, www.gevpgkrb.ac.in AISHE CODE- C-22398

4.1.1 The Institution has adequate infrastructure and physical facilities for teaching-learning, viz., classrooms, laboratories, computing equipment etc.

## **College Building**









## **Principal Office**



## **Staff Room**



### Office





## **IQAC Room**



## **Chemistry Lab**





## **Computer Lab**



## **English Lab**



## **Physics Lab**









## **Botany Lab**



## Geography Lab and PG Classroom





## **Zoology Lab**



**Zoology PG Classroom** 



### **Psychology Lab**



## Psychology PG Classroom



### **Microbiology Lab**



### **Biotechnology Lab**



## **Geology Lab**



### **Geology Department**





Room No. 02





Room No. 04





Room No. 06





Room No. 08









Room No. 16





Room No. 18



## **Commerce Department**





## **Sociology Department**



#### **Economics PG classroom**



### **Hindi Department**



#### **Mathematics PG Classroom**



# Library







# **Girls Hostel**





# Canteen



## **Cultural Activities Stage**



**Seminar / Conference Hall** 



### **Sports Infrastructure**





# **Open Gymnasium**













# **Gymnasium**







### **NCC Office**





### **IGNOU Office**



## **Cycle Stand**





## **Public Address Syste