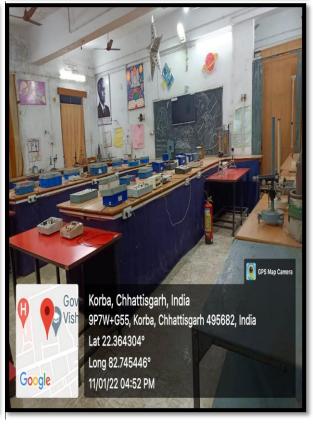

# Govt. E.V. Post Graduate College Korba, C.G.

Contact No. - 07759- 221458, email: gevpg1981@gmail.com, www.gevpgkrb.ac.in AISHE CODE- C-22398

4.1.1 The Institution has adequate infrastructure and physical facilities for teaching-learning, viz., classrooms, laboratories, computing equipment etc.

## **College Building**









## **Principal Office**



## **Staff Room**



### Office





## **IQAC Room**



## **Chemistry Lab**





## **Computer Lab**



## **English Lab**



## **Physics Lab**









## **Botany Lab**



## Geography Lab and PG Classroom





## **Zoology Lab**



**Zoology PG Classroom** 



### **Psychology Lab**



## Psychology PG Classroom



### **Microbiology Lab**



### **Biotechnology Lab**



## **Geology Lab**



### **Geology Department**





Room No. 02





Room No. 04





Room No. 06





Room No. 08









Room No. 16





Room No. 18



## **Commerce Department**





## **Sociology Department**



#### **Economics PG classroom**



### **Hindi Department**



#### **Mathematics PG Classroom**



# Library







# **Girls Hostel**





# Canteen



## **Cultural Activities Stage**



**Seminar / Conference Hall** 



### **Sports Infrastructure**





# **Open Gymnasium**













# **Gymnasium**







### **NCC Office**





### **IGNOU O